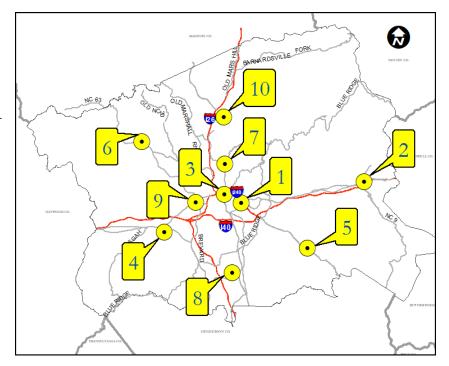

## **Early Voting Sites:**

- Asheville Mall (McAlister's entrance /near Dillard's)- 3 South Tunnel Rd, Asheville 28805
- 2. **Black Mountain Library** 105 N. Dougherty St, Black Mountain 28711
- 3. **Election Services Warehouse** (in lieu of BOE) 50 Coxe Ave, Asheville 28801
- 4. **Enka-Candler Library** 1404 Sand Hill Rd, Candler 28715
- 5. Fairview Library 1 Taylor Rd, Fairview 28730
- Leicester Library 1561 Alexander Rd, Leicester 28748
- North Asheville Library 1030 Merrimon Ave, Asheville 28804
- 8. **South Buncombe Library** 260 Overlook Rd, Asheville 28803
- 9. **West Asheville Library** 942 Haywood Rd, Asheville 28806
- Weaverville Town Hall 30 South Main St, Weaverville 28787